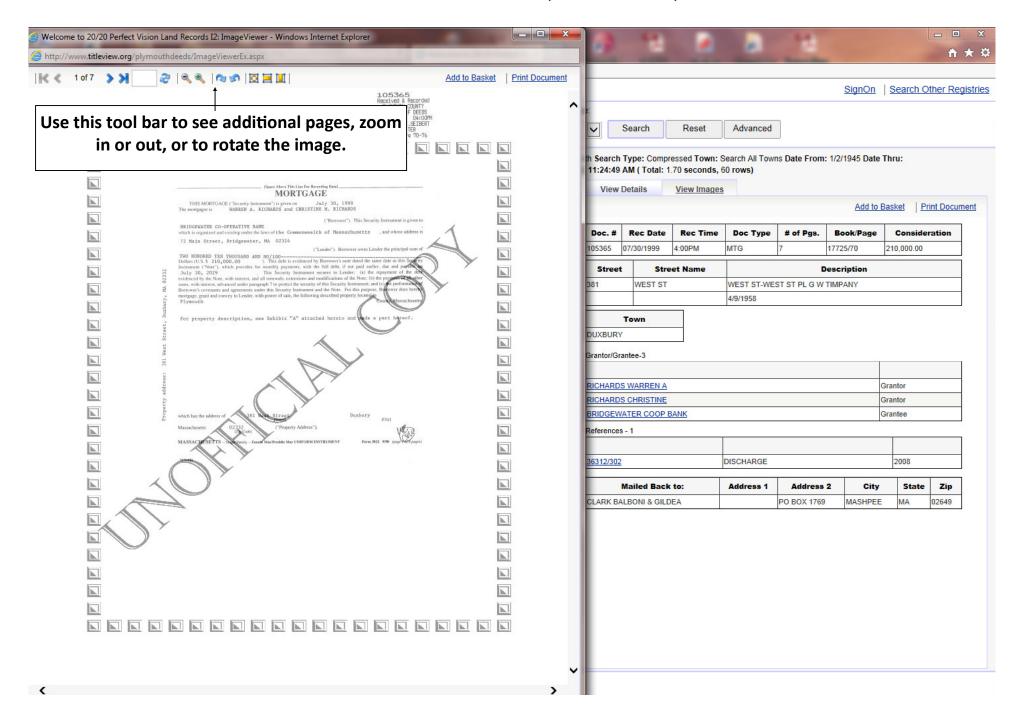

# Plymouth County Registry of Deeds

John R. Buckley, Jr. Esq. Register



Online Search Site

#### SEARCH HOME http://titleview.org/plymouthdeeds



#### SEARCH CRITERIA



#### NAME SEARCH



ADVANCED SEARCH



#### **DETAIL TAB (RIGHT SIDE)**



#### VIEW IMAGES TAB (RIGHT SIDE)



## **Property Fraud Alert**

#### **Property Fraud Alert**



Property Fraud Alert is an electronic notification service that alerts a subscriber via email every time a land records document is recorded with a requested name in a participating County Land Records Office. The Property Fraud Alert Service is offered, based on Customer specifications at either no charge or a charge of a small fee.

Register now and protect your property from fraud...

Registration Help: Click the "Register Now" to start your registration. After accepting the terms of the web site agreement you will be prompted to enter an email address (email address of the recipient of the notifications) and phone number. The next page will prompt you to select the counties for which you wish to be notified, and the notifi