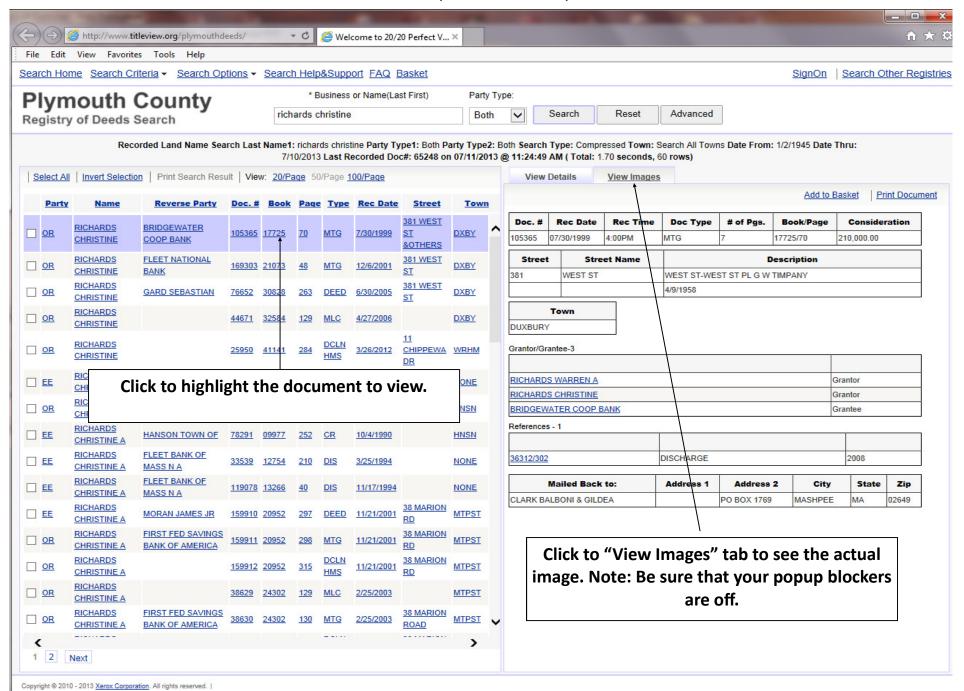

#### NAME SEARCH

ADVANCED SEARCH

#### **DETAIL TAB (RIGHT SIDE)**

#### VIEW IMAGES TAB (RIGHT SIDE)