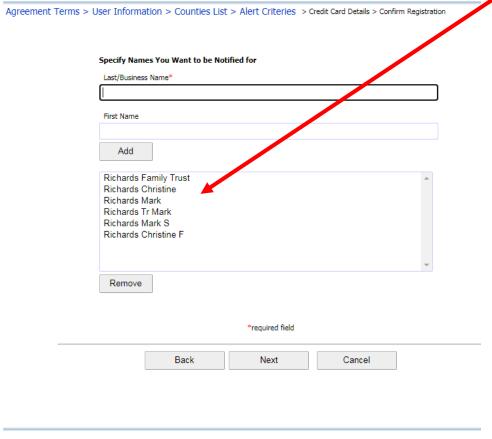

Type in all of the names that you want to monitor in any variation that they may be indexed.

Click
"Finish" You
have now
successfully
registered
for
Property
Fraud Alert