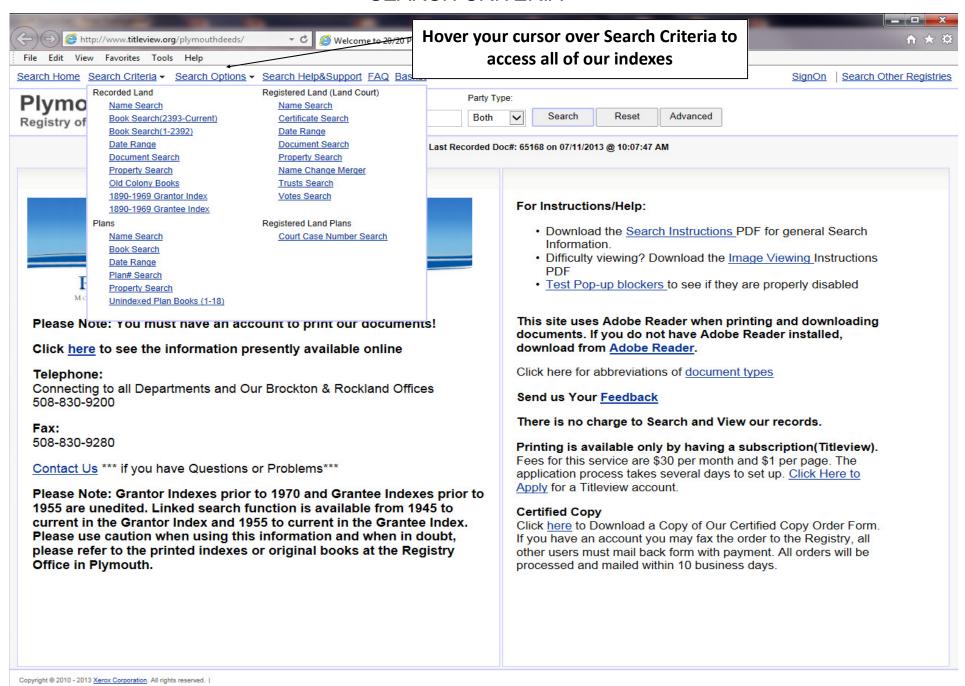

# Plymouth County Registry of Deeds

John R. Buckley, Jr. Esq. Register



Online Search Site

#### SEARCH HOME http://titleview.org/plymouthdeeds



#### SEARCH CRITERIA



#### NAME SEARCH



ADVANCED SEARCH



#### **DETAIL TAB (RIGHT SIDE)**



#### VIEW IMAGES TAB (RIGHT SIDE)



## **Property Fraud Alert**

#### **Property Fraud Alert**



Property Fraud Alert is an electronic notification service that alerts a subscriber via email every time a land records document is recorded with a requested name in a participating County Land Records Office. The Property Fraud Alert Service is offered, based on Customer specifications at either no charge or a charge of a small fee.

Register now and protect your property from fraud...

Registration Help: Click the "Register Now" to start your registration. After accepting the terms of the web site agreement you will be prompted to enter an email address (email address of the recipient of the notifications) and phon