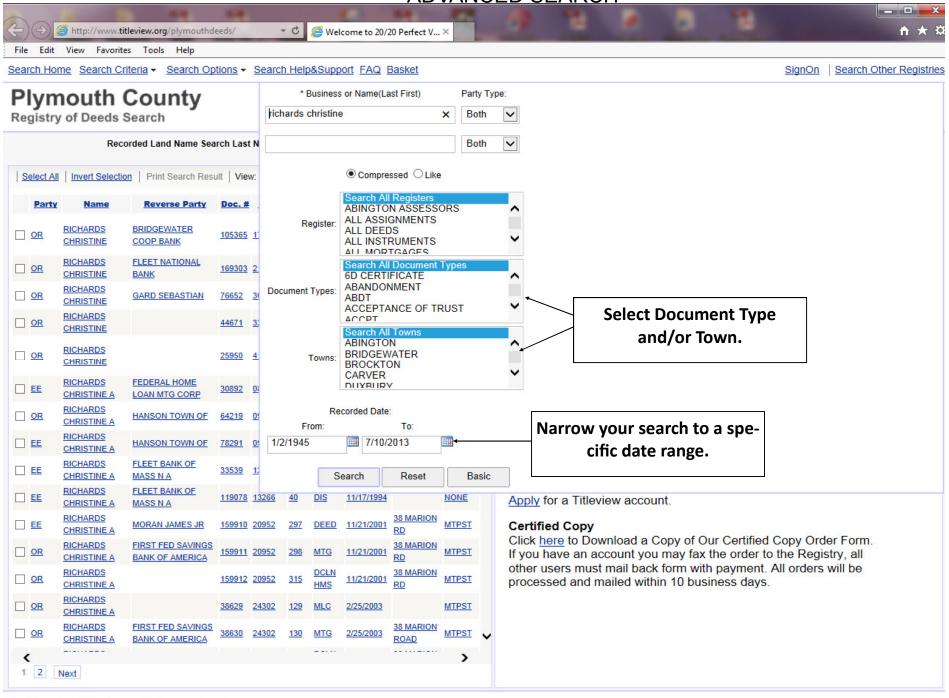

# Plymouth County Registry of Deeds

John R. Buckley, Jr. Esq. Register



Online Search Site

#### SEARCH HOME http://titleview.org/plymouthdeeds



#### SEARCH CRITERIA



#### NAME SEARCH



ADVANCED SEARCH



#### **DETAIL TAB (RIGHT SIDE)**



#### VIEW IMAGES TAB (RIGHT SIDE)



## **Property Fraud Alert**

#### **Property Fraud Alert**



Property Fraud Alert is an electronic notification service that alerts a subscriber via email every time a land records document is recorded with a requested name in a participating County Land Records Office. The Property Fraud Alert Service is offered, based on Customer specifications at either no charge or a charge of a small fee.

Register now and protect your property from fraud...

Registration Help: Click the "Register Now" to start your registration. After accepting the terms of the web site agreement you will be prompted to enter an email address (email address of the recipient of the notifications) and phone number. The next page will prompt you