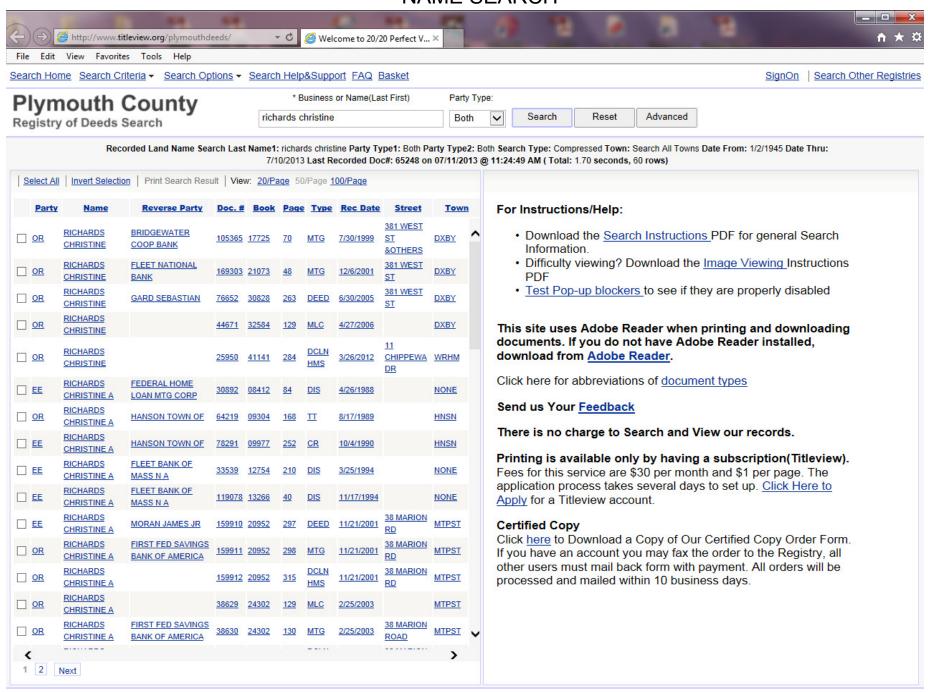

# Plymouth County Registry of Deeds

John R. Buckley, Jr. Esq. Register



Online Search Site

#### SEARCH HOME http://titleview.org/plymouthdeeds



#### SEARCH CRITERIA



#### NAME SEARCH



ADVANCED SEARCH



#### **DETAIL TAB (RIGHT SIDE)**



#### VIEW IMAGES TAB (RIGHT SIDE)



## **Property Fraud Alert**

#### **Property Fraud Alert**



Property Fraud Alert is an electronic notification service that alerts a subscriber via email every time a land records document is recorded with a requested name in a participating County Land Records Office. The Property Fraud Alert Service is offered, based on Customer specifications at either no charge or a charge of a small fee.

Register now and protect your property from fraud...

Registration Help: Click the "Register Now" to start your registration. After accepting the terms of the web site agreement you will be prompted to enter an email address (email address of the recipient of the notifications) and phone number. The next p